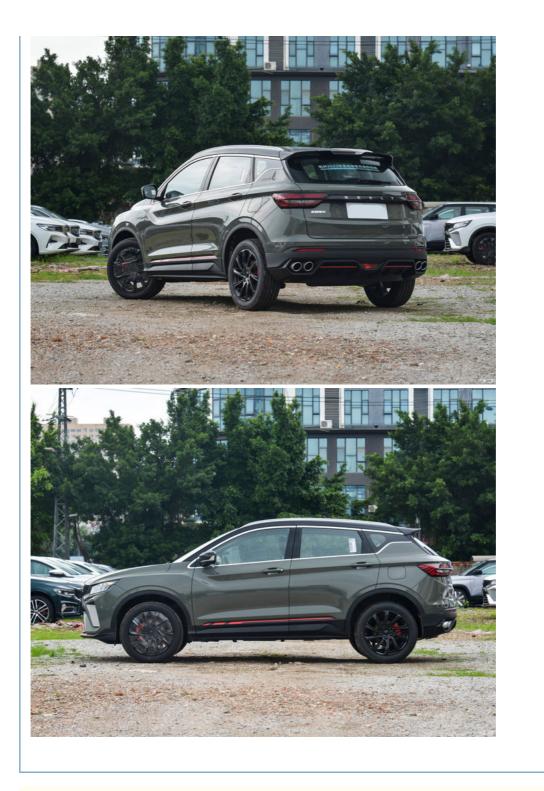

# Bin Yue 2023 Geely Hybrid SUV Car 1.5T DCT Diamond Version High Wind Green

#### Product Specification

Highlight:

Diamond Geely Hybrid SUV, High Wind Green Geely Hybrid SUV, Diamond Hybrid SUV Car

#### **Product Description**

The Geely Smart Car is a five-door, five-seat SUV that is both advanced and reliable. It is equipped with the latest technology, making it a highly efficient and comfortable car to drive. Inside, the Geely Smart Car is designed to provide ample space and comfort. The interior is designed with premium materials and state-of-the-art features to make it a truly enjoyable driving experience.