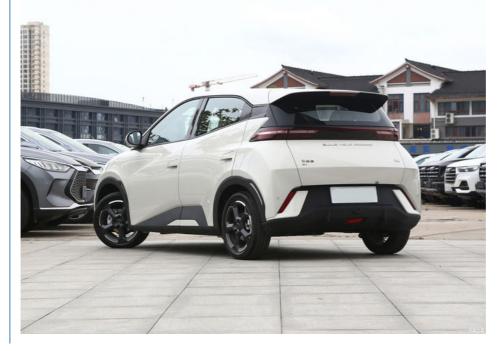

## **Product Description**

Byd Seagull is a small electric car launched by BYD. In terms of modeling, Seagull continues some of the aesthetic design concepts of the ocean, and the shape is angular. Parallel line type LED daily running light, the turn signal is located in the "corner of the eye", the middle is a near and far light integrated LED headlight, but also with automatic opening and closing and automatic near and far light function.

| Place of Origin         | China Byd                       |
|-------------------------|---------------------------------|
| Product name            | Byd seagull                     |
| Energy type             | Pure Electric/100% Electric Car |
| Market time             | 2023.4                          |
| CLTC pure battery range | 305km                           |
| Fast charge time        | 0.5Hour                         |
| Fast charge percentage  | 80                              |
| Maximum power           | 55KW                            |
| maximum torque          | 135                             |
| Length * width * height | 3780*1715*1540                  |
| Body structure          | 5-door, 4-seater hatchback      |
| Max Speed               | 130km/h                         |
| Total weight            | 1160kg                          |
| Maximum load mass       | 1460kg                          |