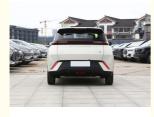

## **Product Description**

Byd Seagull is a small electric car launched by BYD. In terms of modeling, Seagull continues some of the aesthetic design concepts of the ocean, and the shape is angular. Parallel line type LED daily running light, the turn signal is located in the "corner of the eye", the middle is a near and far light integrated LED headlight, but also with automatic opening and closing and automatic near and far light function.