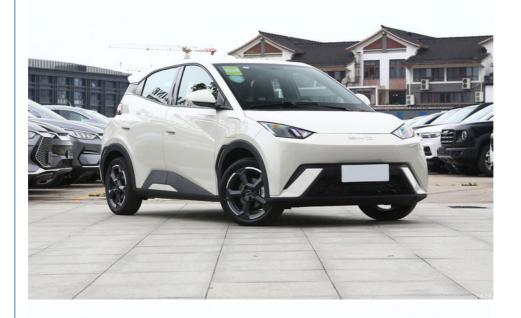

## **Product Description**

Byd Seagull is a small electric car launched by BYD. In terms of modeling, Seagull continues some of the aesthetic design concepts of the ocean, and the shape is angular. Parallel line type LED daily running light, the turn signal is located in the "corner of the eye", the middle is a near and far light integrated LED headlight, but also with automatic opening and closing and automatic near and far light function.

| Place of Origin         | China Byd                       |
|-------------------------|---------------------------------|
| Product name            | Byd seagull                     |
| Energy type             | Pure Electric/100% Electric Car |
| Market time             | 2023.4                          |
| CLTC pure battery range | 305km                           |
| Fast charge time        | 0.5Hour                         |
| Fast charge percentage  | 80                              |
| Maximum power           | 55KW                            |
| maximum torque          | 135                             |
| Length * width * height | 3780*1715*1540                  |
| Body structure          | 5-door, 4-seater hatchback      |
| Max Speed               | 130km/h                         |
| Total weight            | 1160kg                          |
| Maximum load mass       | 1460kg                          |