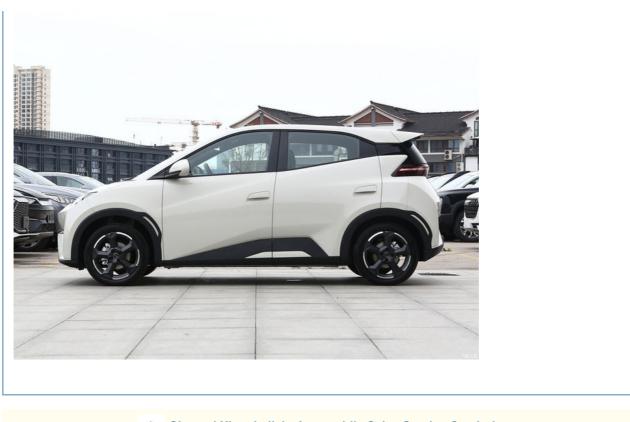

## **Product Description**

Byd Seagull is a small electric car launched by BYD. In terms of modeling, Seagull continues some of the aesthetic design concepts of the ocean, and the shape is angular. Parallel line type LED daily running light, the turn signal is located in the "corner of the eye", the middle is a near and far light integrated LED headlight, but also with automatic opening and closing and automatic near and far light function.

| Place of Origin         | China Byd                       |
|-------------------------|---------------------------------|
| Product name            | Byd seagull                     |
| Energy type             | Pure Electric/100% Electric Car |
| Market time             | 2023.4                          |
| CLTC pure battery range | 305km                           |
| Fast charge time        | 0.5Hour                         |
| Fast charge percentage  | 80                              |
| Maximum power           | 55KW                            |
| maximum torque          | 135                             |
| Length * width * height | 3780*1715*1540                  |
| Body structure          | 5-door, 4-seater hatchback      |
| Max Speed               | 130km/h                         |
| Total weight            | 1160kg                          |
| Maximum load mass       | 1460kg                          |