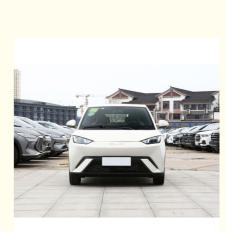

## **Product Description**

Byd Seagull is a small electric car launched by BYD. In terms of modeling, Seagull continues some of the aesthetic design concepts of the ocean, and the shape is angular. Parallel line type LED daily running light, the turn signal is located in the "corner of the eye", the middle is a near and far light integrated LED headlight, but also with automatic opening and closing and automatic near and far light function.