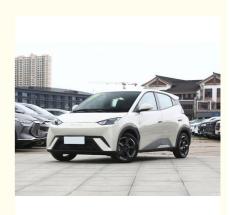

## **Product Description**

Byd Seagull is a small electric car launched by BYD. In terms of modeling, Seagull continues some of the aesthetic design concepts of the ocean, and the shape is angular. Parallel line type LED daily running light, the turn signal is located in the "corner of the eye", the middle is a near and far light integrated LED headlight, but also with automatic opening and closing and automatic near and far light function.

| Place of Origin         | China Byd                       |
|-------------------------|---------------------------------|
| Product name            | Byd seagull                     |
| Energy type             | Pure Electric/100% Electric Car |
| Market time             | 2023.4                          |
| CLTC pure battery range | 305km                           |
| Fast charge time        | 0.5Hour                         |
| Fast charge percentage  | 80                              |
| Maximum power           | 55KW                            |
| maximum torque          | 135                             |
| Length * width * height | 3780*1715*1540                  |
| Body structure          | 5-door, 4-seater hatchback      |
| Max Speed               | 130km/h                         |
| Total weight            | 1160kg                          |
| Maximum load mass       | 1460kg                          |