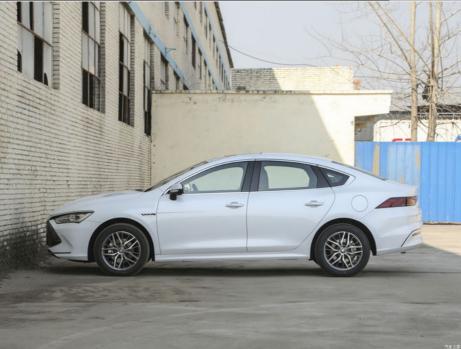

# Qin Plus 2023 BYD Full Electric Car 60kWh Champion Version Plug In Hybrid Sedan

#### Product description

The Byd Qin plus 2023 is a stylish plug-in hybrid sedan that combines efficient performance with environmental friendliness. It is equipped with an advanced electric drive system and an internal combustion engine, delivering impressive acceleration and power. The Qin plus 2023 features a modern interior design and advanced technological features, providing a comfortable and convenient driving experience. Whether it's eco-friendly daily driving or long-distance trips, the Byd Qin plus 2023 is an excellent choice.

| Place of Origin         | China Byd      |
|-------------------------|----------------|
| Product name            | BYD Qin        |
| Energy type             | plug-in hybrid |
| Market time             | 2023.02        |
| Length * width * height | 4765*1830*1495 |
| Door                    | 4              |
| seater                  | 5              |
| Body structure          | sedan          |
| Max Speed               | 185km/h        |
| Total weight            | 1500kg         |
| Maximum load mass       | 1875kg         |
| Maximum power(KW)       | 81             |