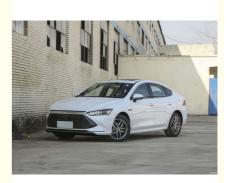

# Qin Plus 2023 BYD Full Electric Car 60kWh Champion Version Plug In Hybrid Sedan

#### Product description

The Byd Qin plus 2023 is a stylish plug-in hybrid sedan that combines efficient performance with environmental friendliness. It is equipped with an advanced electric drive system and an internal combustion engine, delivering impressive acceleration and power. The Qin plus 2023 features a modern interior design and advanced technological features, providing a comfortable and convenient driving experience. Whether it's eco-friendly daily driving or long-distance trips, the Byd Qin plus 2023 is an excellent choice.