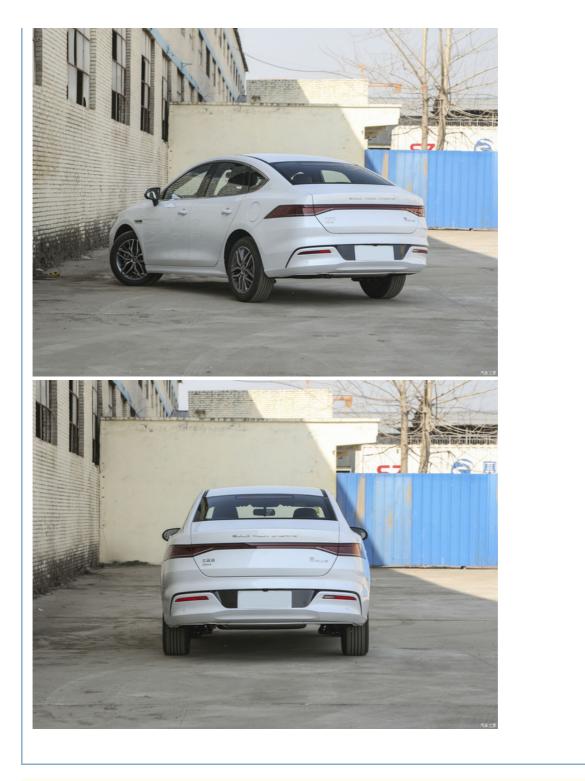

### More Images

Our Product Introduction

#### Product description

The Byd Qin plus 2023 is a stylish plug-in hybrid sedan that combines efficient performance with environmental friendliness. It is equipped with an advanced electric drive system and an internal combustion engine, delivering impressive acceleration and power. The Qin plus 2023 features a modern interior design and advanced technological features, providing a comfortable and convenient driving experience. Whether it's eco-friendly daily driving or long-distance trips, the Byd Qin plus 2023 is an excellent choice.